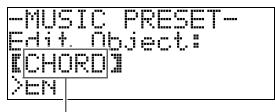

CTION) button, press @ (MUSIC PRESET) button.

#### Creating an Original User Preset

A Music Preset editor is provided to allow you to create your own original Music Presets (user presets). Up to 50 user presets can be stored in Music Preset Group 4.

- Select the Music Preset you want to edit in order to create your user preset.
- Change the tone number, rhythm number, and other settings of the Music Preset as you want.
  - The settings you configure here will be saved as a user Music Preset. See step 2 under "Selecting a Music Preset" (page E-28) for the settings you can configure and save for a user Music Preset.
- **3.** Press the **(FUNCTION)** and **(RHYTHM) EDITOR)** buttons at the same time.

This displays a screen for selecting the type of editing operation you want to perform.



Editing operation type

**4**. Edit the Music Preset parameters.

#### 4-1. To edit the chord progression

Press the ④ (**\cong button** to display "CHORD" and then press the ④ (ENTER) button to advance to the chord progression editing screen.

Next, perform the editing operation described under "To edit the chord progression" (page E-30). After you finish the editing operation, press the **③** (EXIT) button to return to the screen for selecting the type of editing operation, above.

- **4-2. To edit Auto Accompaniment parameters** Press the ④ (∧) button to display "Parameter" and then press the ⑤ (ENTER) button to advance to the Auto Accompaniment parameter editing screen. Next, perform the editing operation described under "To edit Auto Accompaniment parameters" (page E-32). After you